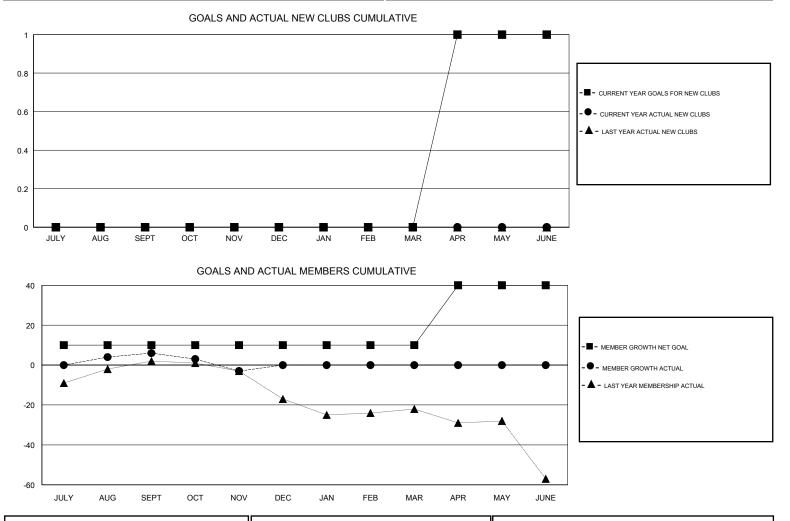

## GMT CA

| Clubs<br>RESULTS FOR 2018-2019 |   |   |   | Members<br>RESULTS FOR 2018-2019 |    |    |    |
|--------------------------------|---|---|---|----------------------------------|----|----|----|
|                                |   |   |   |                                  |    |    |    |
| JULY/AUG/SEPT                  | 0 | 0 | 0 | JULY/AUG/SEPT                    | 10 | 27 | 19 |
| OCT/NOV/DEC                    | 0 | 0 | 0 | OCT/NOV/DEC                      | 0  | 11 | 19 |
| JAN/FEB/MAR                    | 0 | 0 | 0 | JAN/FEB/MAR                      | 0  | 0  | 0  |
| APR/MAY/JUNE                   | 1 | 0 | 0 | APR/MAY/JUNE                     | 30 | 0  | 0  |

| DROPPED CLUBS: 0 | 21 CLUBS OF 56 ADDED 1 OR MORE<br>NEW MEMBERS | GENDER DISTRIBUTION<br>MALE 777 (68.64%)<br>FEMALE 355 (31.36%) |    |
|------------------|-----------------------------------------------|-----------------------------------------------------------------|----|
| DROPPED MEMBERS  |                                               | Women Percentage Fiscal Year Goal: 38%                          |    |
| DECEASED 4       | CLICK HERE FOR CUMULATIVE                     | TOTAL FAMILY UNIT MEMBERS                                       |    |
| CLUB CANCELLED 0 | MEMBERSHIP DATA                               |                                                                 |    |
| OTHER 33         |                                               | FAMILY MEMBERS PAYING HALF<br>DUES                              | 83 |
| TOTAL 37         |                                               |                                                                 |    |